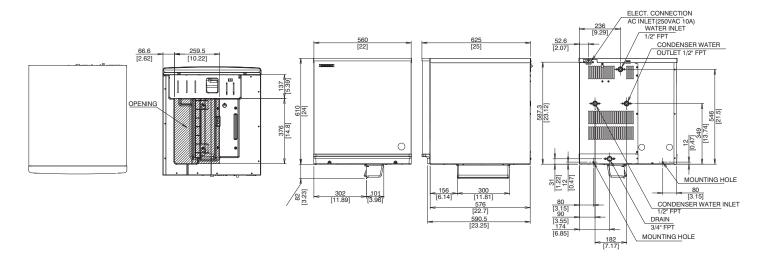

Full CAD specification drawings available on website

| Operation Requirements                                                                                                                               |
|------------------------------------------------------------------------------------------------------------------------------------------------------|
| Ambient Temperature: 7 - 40°C                                                                                                                        |
| Water Supply Temperature: 7 - 35°C                                                                                                                   |
| Water Supply Pressure: 0,7 - 7,8 bar (0,07 - 0,78MPa)                                                                                                |
| Voltage Range: 198 - 254V                                                                                                                            |
| Accessories                                                                                                                                          |
| Instruction Manual, Universal Brace, Bolt(2)<br>Power Cord-SE type plug( -C101),<br>BF type plug( -C111), o type plug(-C121),<br>83 type plug(-C131) |