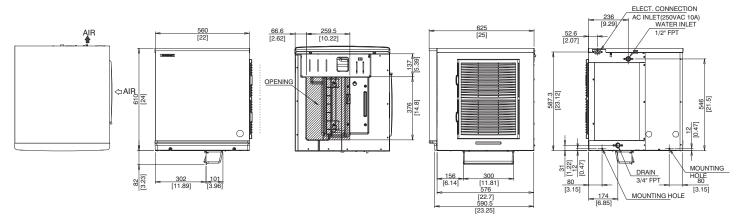

Full CAD specification drawings available on website

| Operation Requirements                                                                                                                               |
|------------------------------------------------------------------------------------------------------------------------------------------------------|
| Ambient Temperature: 7 - 40°C                                                                                                                        |
| Water Supply Temperature: 7 - 35°C                                                                                                                   |
| Water Supply Pressure: 0,7 - 7,8 bar (0,07 - 0,78MPa)                                                                                                |
| Voltage Range: 198 - 254V                                                                                                                            |
| Accessories                                                                                                                                          |
| Instruction Manual, Universal Brace, Bolt(2)<br>Power Cord-SE type plug( -C101),<br>BF type plug( -C111), o type plug(-C121),<br>83 type plug(-C131) |