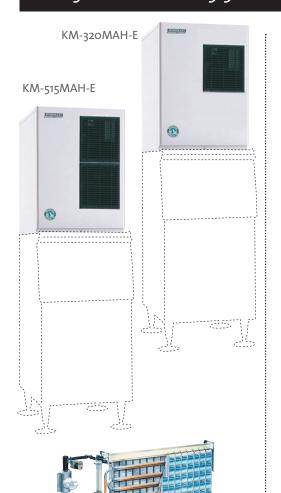

# KM-320MAH-E / KM-515MAH-E CRESCENT ICE MAKERS

## **Available Models**

| Model       | Air<br>Cooled | Water<br>Cooled |
|-------------|---------------|-----------------|
| KM-320MAH-E | •             |                 |
| KM-515MAH-E | •             |                 |

#### **Bins**

| Model                      | Corresponding Bins |
|----------------------------|--------------------|
| KM-320MAH-E - Modular Type | B-501SA, B-801SA   |
| KM-515MAH-E - Modular Type | B-501SA, B-801SA   |