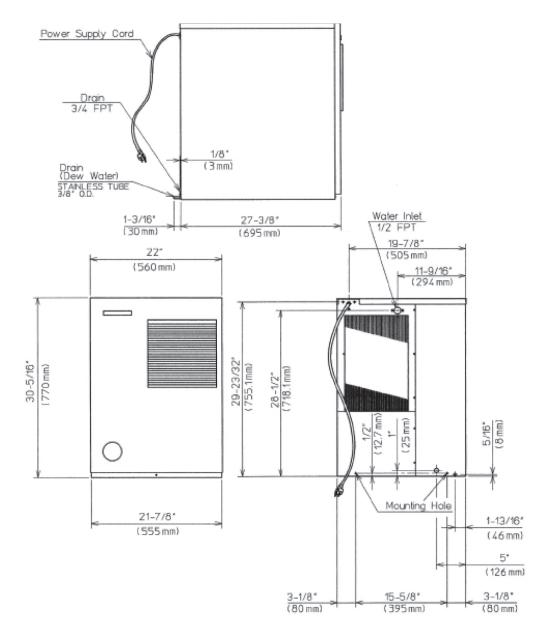

Full CAD specification drawings available on website

| Operation Requirements                                |
|-------------------------------------------------------|
| Ambient Temperature: 7 - 38°C                         |
| Water Supply Temperature: 7 - 32°C                    |
| Water Supply Pressure: 0,7 - 7,8 bar (0,07 - 0,78MPa) |
| Voltage Range: 198 - 254V                             |
|                                                       |